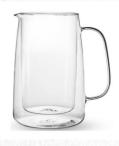

HBS2123011 T86mm B68mm H90mm C240ml

HBS2123004 T90mm H90mm C200ml

HBS2123013 T85mm B60mm H180mm C380ml

HBS2123012 T85mm B70mm H200mm C450ml

**231YB** T103mm B78mm H132mm C450ml

01-94

T93mm B73mm

H105mm C239ml