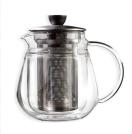

## **Glass Double Items**

HB2123001 T84mm B84mm H77mm C300ml

HB2123003 T75mm B50mm H90mm C250ml

HB2123004 T55mm B60mm H90mm C80ml

HB2123011 T95mm H130mm C330ml

HB2123013 T90mm H50mm C60ml

**HB2123016** T61mm B37mm H53mm C101ml