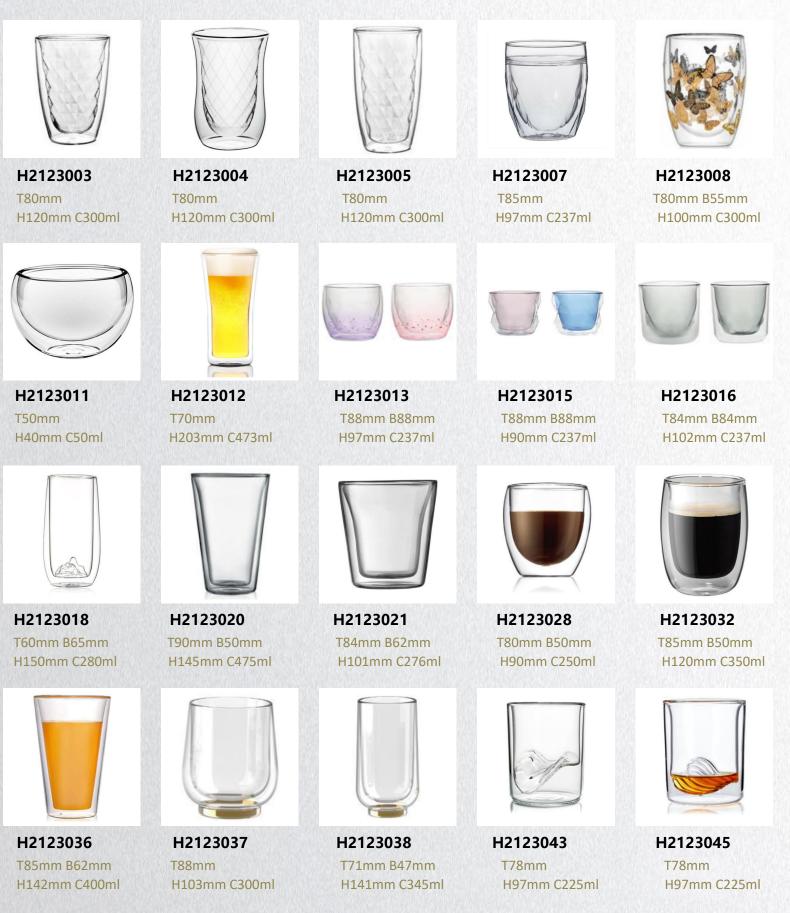

## **Glass Double Items**

HB2123001 T84mm B84mm H77mm C300ml

HB2123003 T75mm B50mm H90mm C250ml

HB2123004 T55mm B60mm H90mm C80ml

HB2123011 T95mm H130mm C330ml

HB2123013 T90mm H50mm C60ml

**HB2123016** T61mm B37mm H53mm C101ml